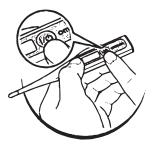

#### HOW TO USE

STEP 1

Button, the power is connected

#### STEP 2

According "L" Put a sensor tip in the Position

CE & FDA

CERTIFICATIONS

**STEP 3** Should put sensor tip in the Position