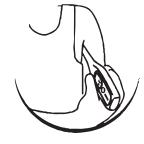

#### STEP 2

According "L" Put a sensor tip in the Position

CE & FDA

CERTIFICATIONS

**STEP 3** Should put sensor tip in the Position