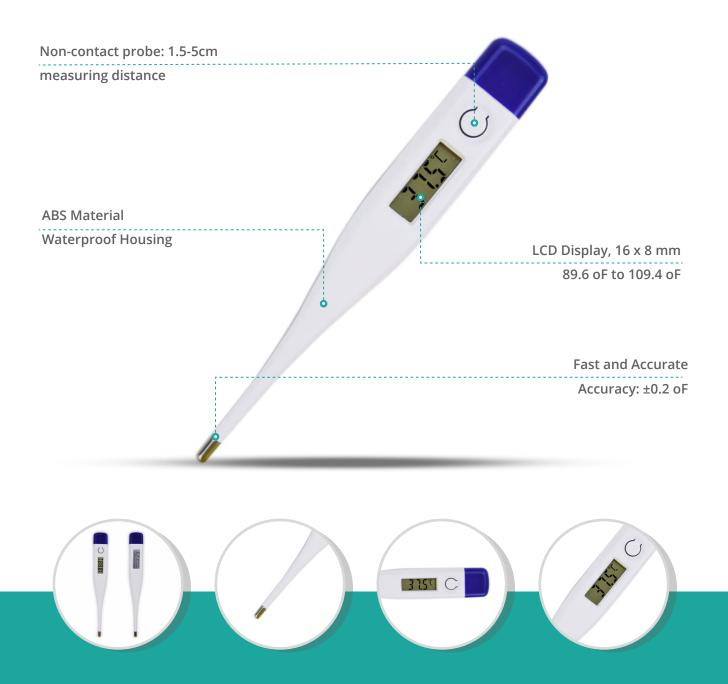

#### PRODUCT SPECIFICATIONS

| Specification         | Range           |
|-----------------------|-----------------|
| Storage Temperature   | -13°F to 131°F  |
| Operating Temperature | 41°F to 95°F    |
| Alarm                 | Fever Alarm     |
| Shutdown              | Automatic       |
| Battery               | AG3 1.5v        |
| Weight                | 10g             |
| Dimensions            | 125 x 19 x 9 mm |

### TECHNICAL DATA

| Technical          | Range          |
|--------------------|----------------|
| Measurement Range  | 89.6°F-109.4°F |
| Accuracy           | +/-0.2 oF      |
| Display Increments | 0.1oF          |
| Response Time      | 1 sec          |
| Power Consumption  | 0.15 milliwatt |
| Measurement Units  | °C & °F        |